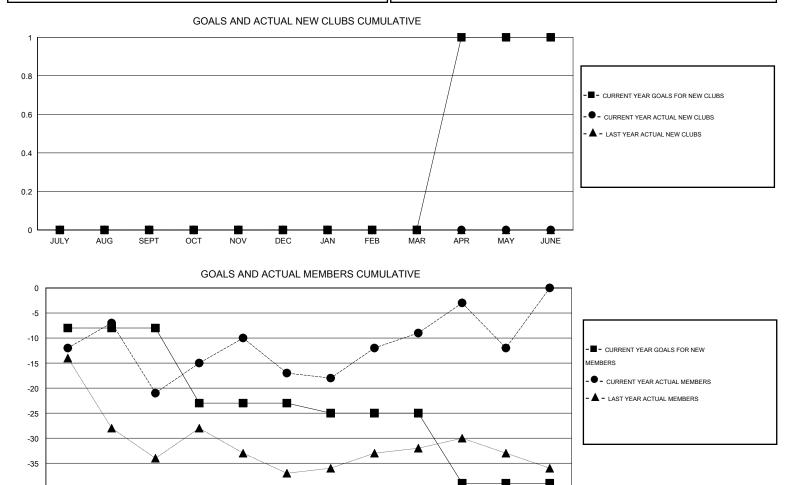

## LOCATION OKLAHOMA

 $\mathsf{GMT} \; \mathsf{CA} \; 1$ 

|               |                  | Clubs            |                  |                  |               |                    | Members                             |                    |                  |
|---------------|------------------|------------------|------------------|------------------|---------------|--------------------|-------------------------------------|--------------------|------------------|
|               | RESU             | TS FOR 2015-2016 | i                |                  |               | RESU               | JLTS FOR 2015-2016                  |                    |                  |
| QUARTER       | NEW CLUB<br>GOAL | NEW CLUBS        | DROPPED<br>CLUBS | NET<br>GAIN/LOSS | QUARTER       | NEW MEMBER<br>GOAL | CHARTER AND<br>NEW MEMBERS<br>ADDED | DROPPED<br>MEMBERS | NET<br>GAIN/LOSS |
| JULY/AUG/SEPT | 0                | 0                | 0                | 0                | JULY/AUG/SEPT | -8                 | 14                                  | 35                 | -21              |
| OCT/NOV/DEC   | 0                | 0                | 1                | -1               | OCT/NOV/DEC   | -15                | 25                                  | 21                 | 4                |
| JAN/FEB/MAR   | 0                | 0                | 0                | 0                | JAN/FEB/MAR   | -2                 | 21                                  | 13                 | 8                |
| APR/MAY/JUNE  | 1                | 0                | 1                | -1               | APR/MAY/JUNE  | -14                | 11                                  | 14                 | -3               |